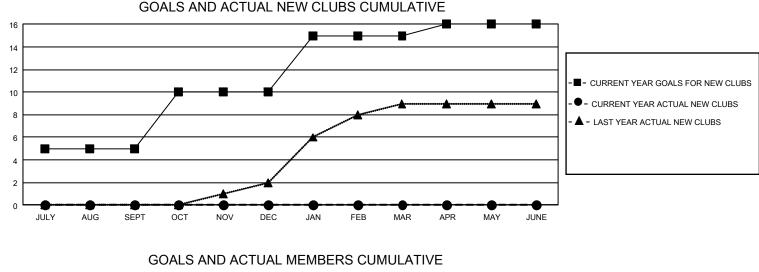

## GAT MONTHLY MEMBERSHIP PROGRESS REPORT

GMT Constitutional Area 5 - K, Group M

REPORT DOES NOT INCLUDE CLUBS IN UNDISTRICTED AREAS.

| Clubs         |               |             |               | Members               |                        |                         |                                                    |  |
|---------------|---------------|-------------|---------------|-----------------------|------------------------|-------------------------|----------------------------------------------------|--|
|               | RESULTS FOR   | R 2020-2021 |               | RESULTS FOR 2020-2021 |                        |                         |                                                    |  |
| QUARTER       | NEW CLUB GOAL | NEW CLUBS   | DROPPED CLUBS | QUARTER MEME          | BER GROWTH NET<br>GOAL | MEMBER GROWTH<br>ACTUAL | DROPPED<br>MEMBERS ACTUAL<br>(including transfers) |  |
| JULY/AUG/SEPT | 15            | 0           | 4             | JULY/AUG/SEPT         | 1072                   | 873                     | 672                                                |  |
| OCT/NOV/DEC   | 15            | 0           | 0             | OCT/NOV/DEC           | 834                    | 0                       | 0                                                  |  |
| JAN/FEB/MAR   | 15            | 0           | 0             | JAN/FEB/MAR           | 1018                   | 0                       | 0                                                  |  |
| APR/MAY/JUNE  | 3             | 0           | 0             | APR/MAY/JUNE          | 812                    | 0                       | 0                                                  |  |