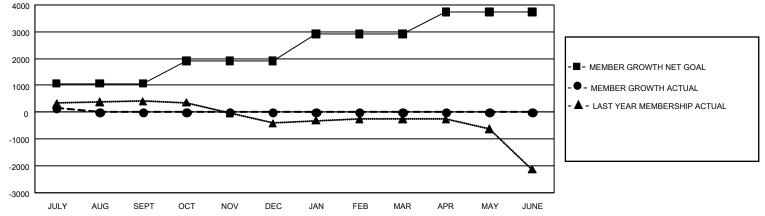

## GAT MONTHLY MEMBERSHIP PROGRESS REPORT

GMT Constitutional Area 5 - K, Group M

REPORT DOES NOT INCLUDE CLUBS IN UNDISTRICTED AREAS.

| Clubs         |               |             |               | Members               |                        |                         |                                                    |  |
|---------------|---------------|-------------|---------------|-----------------------|------------------------|-------------------------|----------------------------------------------------|--|
|               | RESULTS FOR   | R 2020-2021 |               | RESULTS FOR 2020-2021 |                        |                         |                                                    |  |
| QUARTER       | NEW CLUB GOAL | NEW CLUBS   | DROPPED CLUBS | QUARTER MEME          | BER GROWTH NET<br>GOAL | MEMBER GROWTH<br>ACTUAL | DROPPED<br>MEMBERS ACTUAL<br>(including transfers) |  |
| JULY/AUG/SEPT | 15            | 0           | 4             | JULY/AUG/SEPT         | 1072                   | 873                     | 672                                                |  |
| OCT/NOV/DEC   | 15            | 0           | 0             | OCT/NOV/DEC           | 834                    | 0                       | 0                                                  |  |
| JAN/FEB/MAR   | 15            | 0           | 0             | JAN/FEB/MAR           | 1018                   | 0                       | 0                                                  |  |
| APR/MAY/JUNE  | 3             | 0           | 0             | APR/MAY/JUNE          | 812                    | 0                       | 0                                                  |  |